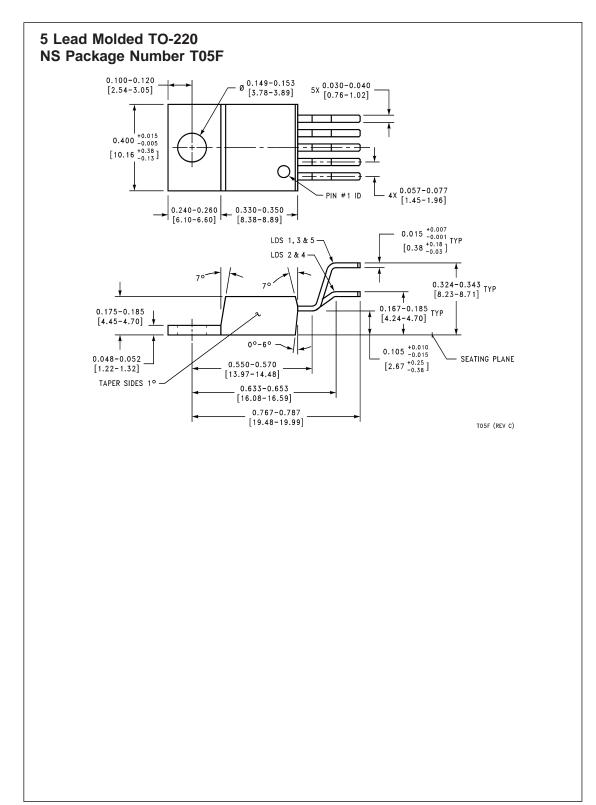

May 1999



**Transistor Outline (TO-220)** 

## 2 Lead Molded TO-220 NS Package Number T02D



### 2 Lead Molded TO-220 NS Package Number TA02A





#### 3 Lead Molded TO-220 NS Package Number T03A









## 3 Lead Molded TO-220 **NS Package Number T03F**



TO3F (REV B)

### 3 Lead Molded TO-220 NS Package Number TA03A









0.704 17.88





# 5 Lead Molded TO-220 NS Package Number TA05A



























#### **Notes**

#### LIFE SUPPORT POLICY

NATIONAL'S PRODUCTS ARE NOT AUTHORIZED FOR USE AS CRITICAL COMPONENTS IN LIFE SUPPORT DEVICES OR SYSTEMS WITHOUT THE EXPRESS WRITTEN APPROVAL OF THE PRESIDENT AND GENERAL COUNSEL OF NATIONAL SEMICONDUCTOR CORPORATION. As used herein:

- 1. Life support devices or systems are devices or systems which, (a) are intended for surgical implant into the body, or (b) support or sustain life, and whose failure to perform when properly used in accordance with instructions for use provided in the labeling, can be reasonably expected to result in a significant injury to the user.
- 2. A critical component is any component of a life support device or system whose failure to perform can