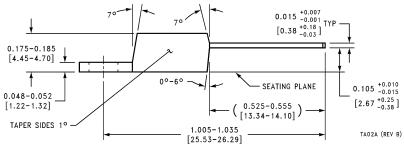

May 1999



**Transistor Outline (TO-220)** 

## 2 Lead Molded TO-220 NS Package Number T02D



### 2 Lead Molded TO-220 NS Package Number TA02A





#### 3 Lead Molded TO-220 NS Package Number T03A









## 3 Lead Molded TO-220 **NS Package Number T03F**



TO3F (REV B)

### 3 Lead Molded TO-220 NS Package Number TA03A









0.704 17.88





# 5 Lead Molded TO-220 NS Package Number TA05A



























#### **Notes**

#### LIFE SUPPORT POLICY

NATIONAL'S PRODUCTS ARE NOT AUTHORIZED FOR USE AS CRITICAL COMPONENTS IN LIFE SUPPORT DEVICES OR SYSTEMS WITHOUT THE EXPRESS WRITTEN APPROVAL OF THE PRESIDENT AND GENERAL COUNSEL OF NATIONAL SEMICONDUCTOR CORPORATION. As used herein:

- 1. Life support devices or systems are devices or systems which, (a) are intended for surgical implant into the body, or (b) support or sustain life, and whose failure to perform when properly used in accordance with instructions for use provid