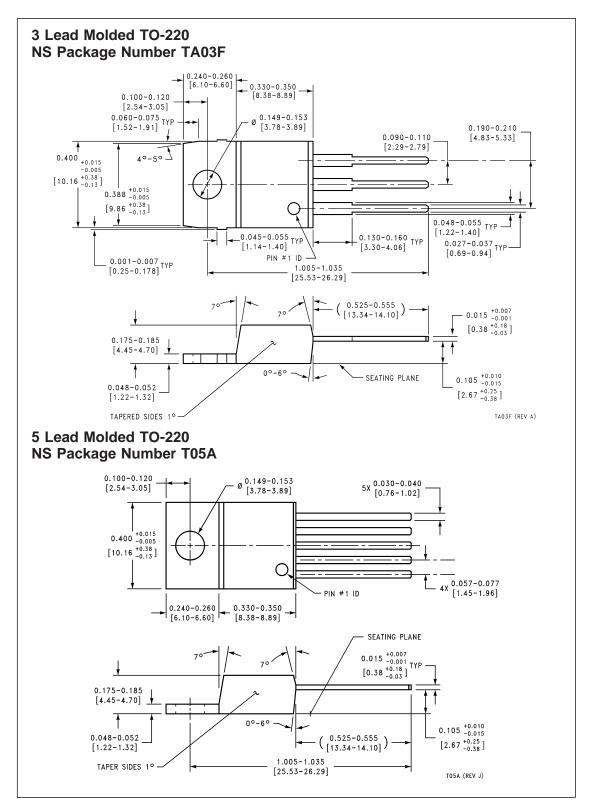

## 3 Lead Molded TO-220 **NS Package Number T03F**

TO3F (REV B)

# 5 Lead Molded TO-220 NS Package Number TA05A