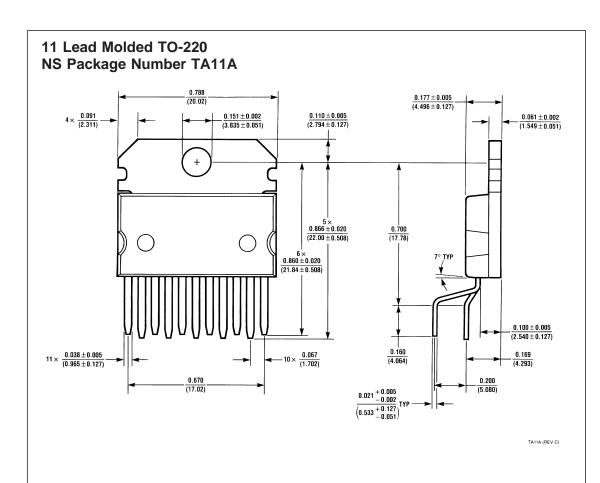

May 1999



**Transistor Outline (TO-220)** 

## 2 Lead Molded TO-220 NS Package Number T02D



### 2 Lead Molded TO-220 NS Package Number TA02A





#### 3 Lead Molded TO-220 NS Package Number T03A









## 3 Lead Molded TO-220 **NS Package Number T03F**



TO3F (REV B)

### 3 Lead Molded TO-220 NS Package Number TA03A









0.704 17.88





# 5 Lead Molded TO-220 NS Package Number TA05A



























#### **Notes**

#### LIFE SUPPORT POLICY

NATIONAL'S PRODUCTS ARE NOT AUTHORIZED FOR USE AS CRITICAL COMPONENTS IN LIFE SUPPORT DEVICES OR SYSTEMS WITHOUT THE EXPRESS WRITTEN APPROVAL OF THE PRESIDENT AND GENERAL COUNSEL OF NATIONAL SEMICONDUCTOR CORPORATION. As used herein:

- 1. Life support devices or systems are devices or systems which, (a) are intended for surgical implant into the body, or (b) support or sustain life, and whose failure to perform when properly used in accordance with instructions for use provided in the labeling, can be reasonably expected to result in a significant injury to the user.
- 2. A critical component is any component of a life support device or system whose failure to perform can be reasonably expected to cause the failure of the life su