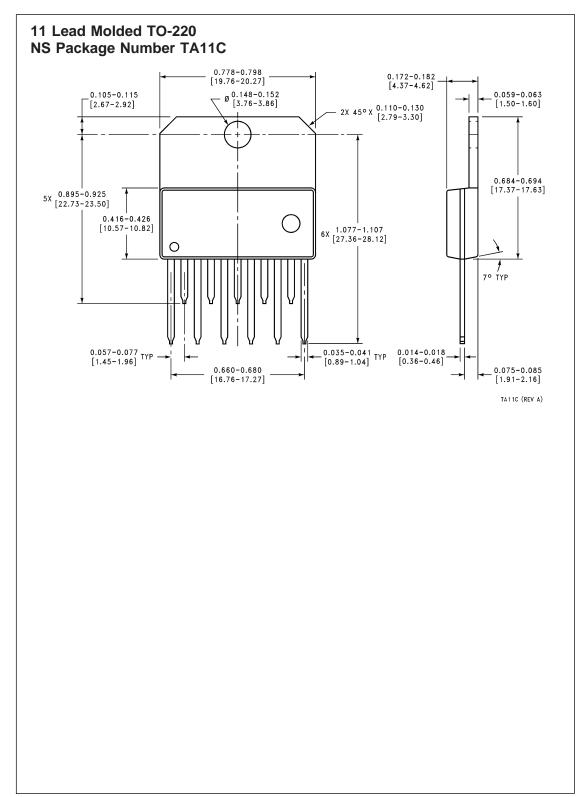

May 1999



**Transistor Outline (TO-220)** 

## 2 Lead Molded TO-220 NS Package Number T02D



### 2 Lead Molded TO-220 NS Package Number TA02A





#### 3 Lead Molded TO-220 NS Package Number T03A









## 3 Lead Molded TO-220 **NS Package Number T03F**



TO3F (REV B)

### 3 Lead Molded TO-220 NS Package Number TA03A









0.704 17.88





# 5 Lead Molded TO-220 NS Package Number TA05A



























#### **Notes**

#### LIFE SUPPORT POLICY

NATIONAL'S PRODUCTS ARE NOT AUTHORIZED FOR USE AS CRITICAL COMPONENTS IN LIFE SUPPORT DEVICES OR SYSTEMS WITHOUT THE EXPRESS WRITTEN APPROVAL OF THE PRESIDENT AND GENERAL COUNSEL OF NATIONAL SEMICONDUCTOR CORPORATION. As used herein:

- 1. Life support devices or systems are devices or systems which, (a) are intended for surgical implant into the body, or (b) support or sustain life, and whose failure to perform when properly used in accordance with instructions for use provided in the labeling, can be reasonably expected to result in a significant injury to the user.
- 2. A critical component is any component of a life support device or system whose failure to perform can be reasonably expected to cause the failure of the life suppor