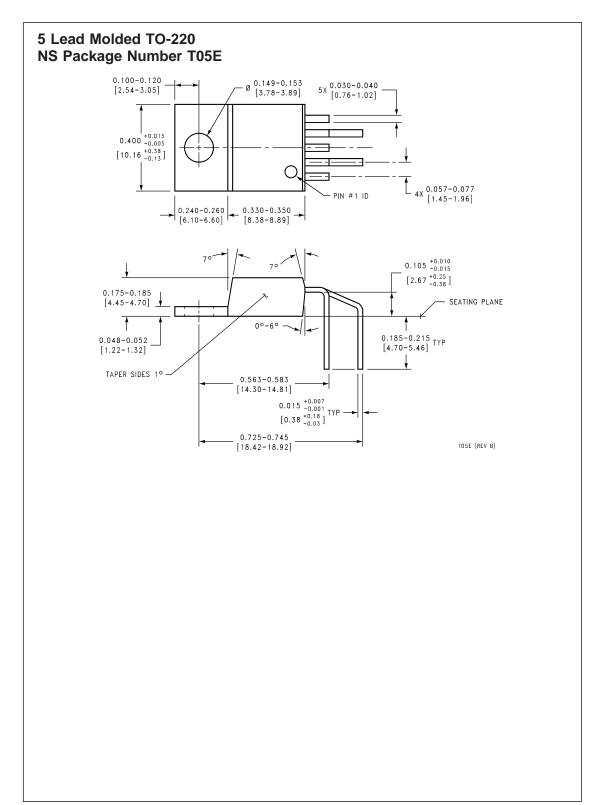

May 1999



**Transistor Outline (TO-220)** 

## 2 Lead Molded TO-220 NS Package Number T02D



### 2 Lead Molded TO-220 NS Package Number TA02A





#### 3 Lead Molded TO-220 NS Package Number T03A









## 3 Lead Molded TO-220 **NS Package Number T03F**



TO3F (REV B)

### 3 Lead Molded TO-220 NS Package Number TA03A









0.704 17.88





# 5 Lead Molded TO-220 NS Package Number TA05A



























#### **Notes**

#### LIFE SUPPORT POLICY

NATIONAL'S PRODUCTS ARE NOT AUTHORIZED FOR USE AS CRITICAL COMPONENTS IN LIFE SUPPORT DEVICES OR SYSTEMS WITHOUT THE EXPRESS WRITTEN APPROVAL OF THE PRESIDENT AND GENERAL COUNSEL OF NATIONAL SEMICONDUCTOR CORPORATION. As used herein:

- 1. Life support devices or systems are devices or systems which, (a) are intended for surgical implant into the body, or (b) support or sustain life, and whose failure to perform when properly used in accordance with instructions for use provided in the labeling, can be reasonably expected to result in a significant injury to the user.
- 2. A critical component is any component of a life support device or system whose failure to perform ca