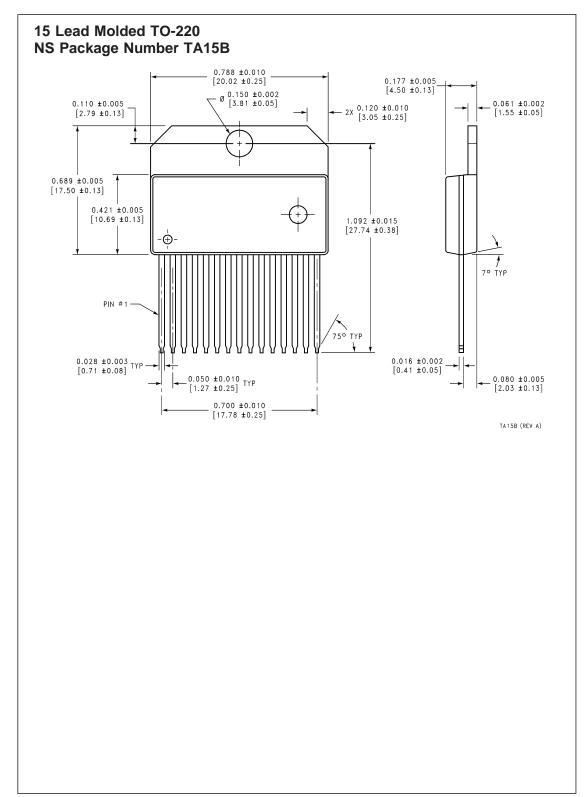

May 1999



**Transistor Outline (TO-220)** 

## 2 Lead Molded TO-220 NS Package Number T02D



### 2 Lead Molded TO-220 NS Package Number TA02A





#### 3 Lead Molded TO-220 NS Package Number T03A









## 3 Lead Molded TO-220 **NS Package Number T03F**



TO3F (REV B)

### 3 Lead Molded TO-220 NS Package Number TA03A









0.704 17.88





# 5 Lead Molded TO-220 NS Package Number TA05A



























#### **Notes**

#### LIFE SUPPORT POLICY

NATIONAL'S PRODUCTS ARE NOT AUTHORIZED FOR USE AS CRITICAL COMPONENTS IN LIFE SUPPORT DEVICES OR SYSTEMS WITHOUT THE EXPRESS WRITTEN APPROVAL OF THE PRESIDENT AND GENERAL COUNSEL OF NATIONAL SEMICONDUCTOR CORPORATION. As used herein:

- 1. Life support devices or systems are devices or systems which, (a) are intended for surgical implant into the body, or (b) support or sustain life, and whose failure to perform when properly used in accordance with instructions for use provided in the labeling, can be reasonably expected to result in a significant injury to the user.
- 2. A critical component is any component of a life support device or system whose failure to perform can be reasonably expected to cause the failure of the life support device o