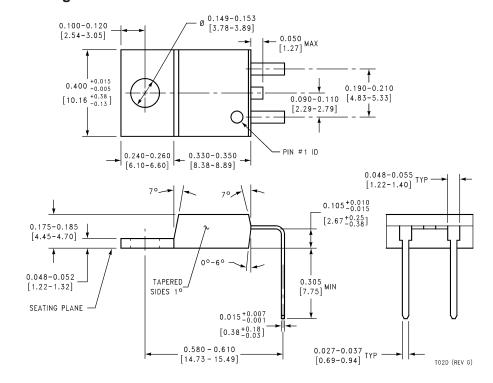

May 1999



**Transistor Outline (TO-220)** 

## 2 Lead Molded TO-220 NS Package Number T02D



### 2 Lead Molded TO-220 NS Package Number TA02A





#### 3 Lead Molded TO-220 NS Package Number T03A









## 3 Lead Molded TO-220 **NS Package Number T03F**



TO3F (REV B)

### 3 Lead Molded TO-220 NS Package Number TA03A









0.704 17.88





# 5 Lead Molded TO-220 NS Package Number TA05A



























#### **Notes**

#### LIFE SUPPORT POLICY

NATIONAL'S PRODUCTS ARE NOT AUTHORIZED FOR USE AS CRITICAL COMPONENTS IN LIFE SUPPORT DEVICES OR SYSTEMS WITHOUT THE EXPRESS WRITTEN APPROVAL OF THE PRESIDENT AND GENERAL COUNSEL OF NATIONAL SEMICONDUCTOR CORPORATION. As used herein:

- 1. Life support devices or systems are devices or systems which, (a) are intended for surgical implant into the body, or (b) support or sustain life, and whose failure to perform when proper