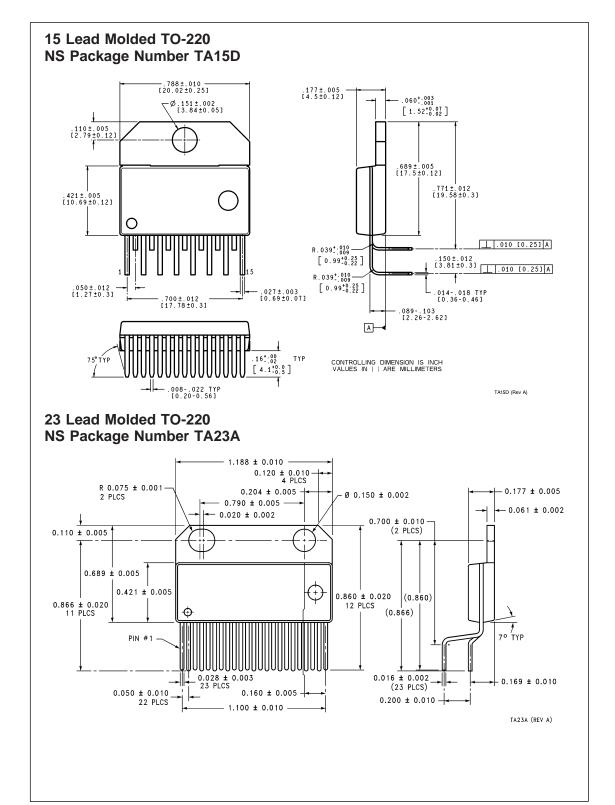

May 1999



**Transistor Outline (TO-220)** 

## 2 Lead Molded TO-220 NS Package Number T02D



### 2 Lead Molded TO-220 NS Package Number TA02A





#### 3 Lead Molded TO-220 NS Package Number T03A









## 3 Lead Molded TO-220 **NS Package Number T03F**



TO3F (REV B)

### 3 Lead Molded TO-220 NS Package Number TA03A









0.704 17.88





# 5 Lead Molded TO-220 NS Package Number TA05A



























#### **Notes**

#### LIFE SUPPORT POLICY

NATIONAL'S PRODUCTS ARE NOT AUTHORIZED FOR USE AS CRITICAL COMPONENTS IN LIFE SUPPORT DEVICES OR SYSTEMS WITHOUT THE EXPRESS WRITTEN APPROVAL OF THE PRESIDENT AND GENERAL COUNSEL OF NATIONAL SEMICONDUCTOR CORPORATION. As used herein:

- 1. Life support devices or systems are devices or systems which, (a) are intended for surgical implant into the body, or (b) support or sustain life, and whose failure to perform when properly used in accordance with instructions for use provided in the labeling, can be reasonably expected to result in a significant injury to the user.
- 2. A critical component is any component of a life support device or system whose failure to perform can be reasonably expected to cause the failure of the life support device or