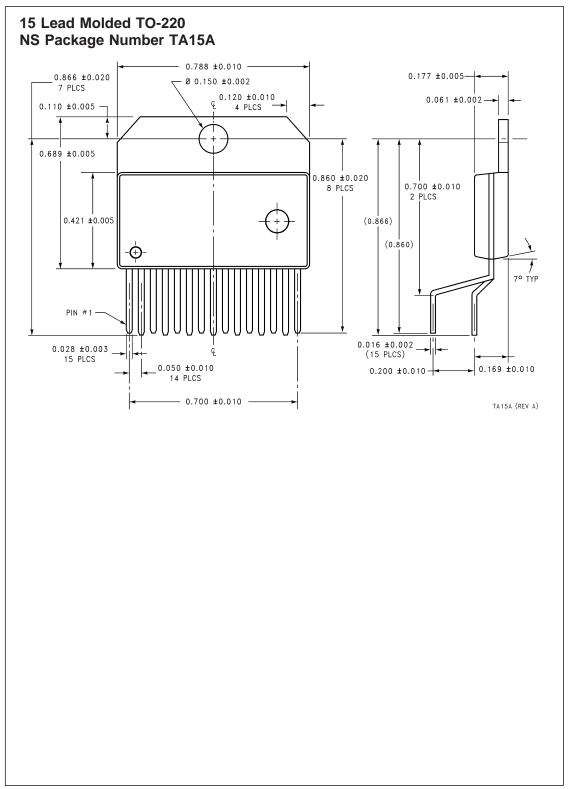

May 1999



**Transistor Outline (TO-220)** 

## 2 Lead Molded TO-220 NS Package Number T02D



### 2 Lead Molded TO-220 NS Package Number TA02A





#### 3 Lead Molded TO-220 NS Package Number T03A









## 3 Lead Molded TO-220 **NS Package Number T03F**



TO3F (REV B)

### 3 Lead Molded TO-220 NS Package Number TA03A









0.704 17.88





# 5 Lead Molded TO-220 NS Package Number TA05A



























#### **Notes**

#### LIFE SUPPORT POLICY

NATIONAL'S PRODUCTS ARE NOT AUTHORIZED FOR USE AS CRITICAL COMPONENTS IN LIFE SUPPORT DEVICES OR SYSTEMS WITHOUT THE EXPRESS WRITTEN APPROVAL OF THE PRESIDENT AND GENERAL COUNSEL OF NATIONAL SEMICONDUCTOR CORPORATION. As used herein:

- 1. Life support devices or systems are devices or systems which, (a) are intended for surgical implant into the body, or (b) support or sustain life, and whose failure to perform when properly used in accordance with instructions for use provided in the labeling, can be reasonably expected to result in a significant injury to the user.
- 2. A critical component is any component of a life support device or system whose failure to perform can be reasonably expected to cause the failure of the life support device