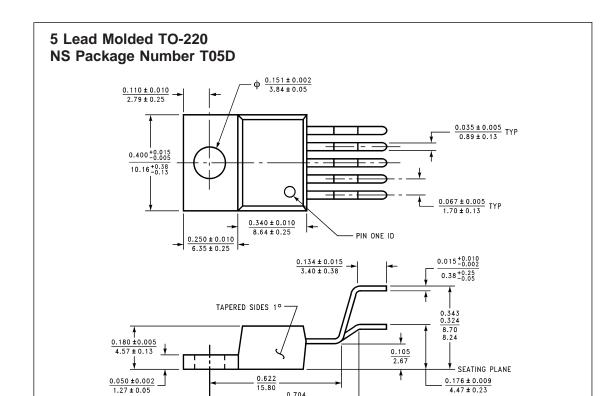

May 1999



**Transistor Outline (TO-220)** 

## 2 Lead Molded TO-220 NS Package Number T02D



### 2 Lead Molded TO-220 NS Package Number TA02A





#### 3 Lead Molded TO-220 NS Package Number T03A









## 3 Lead Molded TO-220 **NS Package Number T03F**



TO3F (REV B)

### 3 Lead Molded TO-220 NS Package Number TA03A









0.704 17.88





# 5 Lead Molded TO-220 NS Package Number TA05A



























#### **Notes**

#### LIFE SUPPORT POLICY

NATIONAL'S PRODUCTS ARE NOT AUTHORIZED FOR USE AS CRITICAL COMPONENTS IN LIFE SUPPORT DEVICES OR SYSTEMS WITHOUT THE EXPRESS WRITTEN APPROVAL OF THE PRESIDENT AND GENERAL COUNSEL OF NATIONAL SEMICONDUCTOR CORPORATION. As used herein:

- 1. Life support devices or systems are devices or systems which, (a) are intended for surgical implant into the body, or (b) support or sustain life, and whose failure to perform when properly used in accordance with instructions for use provided in the labeling, can be reasonably expected to result in a significant injury to the user.
- 2. A critical component is any component of a life support device or system whose failur