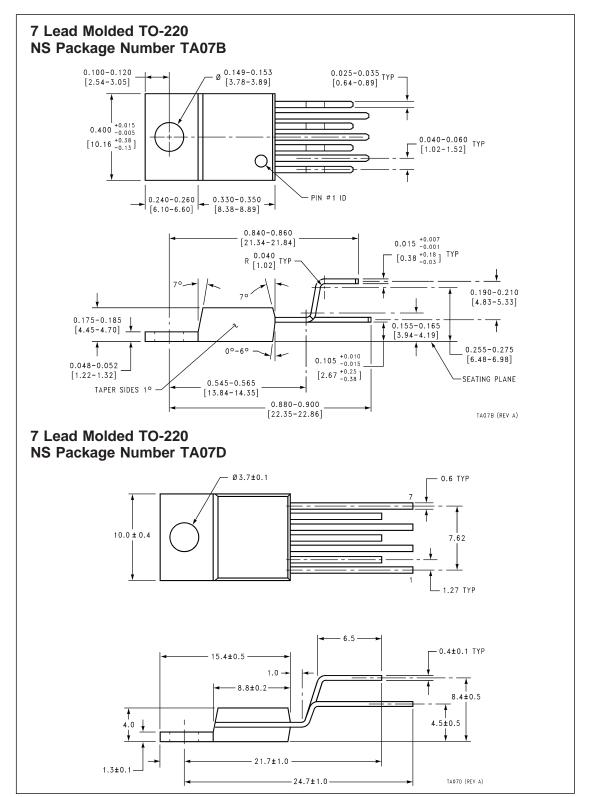

May 1999



**Transistor Outline (TO-220)** 

## 2 Lead Molded TO-220 NS Package Number T02D



### 2 Lead Molded TO-220 NS Package Number TA02A





#### 3 Lead Molded TO-220 NS Package Number T03A









## 3 Lead Molded TO-220 **NS Package Number T03F**



TO3F (REV B)

### 3 Lead Molded TO-220 NS Package Number TA03A









0.704 17.88





# 5 Lead Molded TO-220 NS Package Number TA05A



























#### **Notes**

#### LIFE SUPPORT POLICY

NATIONAL'S PRODUCTS ARE NOT AUTHORIZED FOR USE AS CRITICAL COMPONENTS IN LIFE SUPPORT DEVICES OR SYSTEMS WITHOUT THE EXPRESS WRITTEN APPROVAL OF THE PRESIDENT AND GENERAL COUNSEL OF NATIONAL SEMICONDUCTOR CORPORATION. As used herein:

- 1. Life support devices or systems are devices or systems which, (a) are intended for surgical implant into the body, or (b) support or sustain life, and whose failure to perform when properly used in accordance with instructions for use provided in the labeling, can be reasonably expected to result in a significant injury to the user.
- 2. A critical component is any component of a life support device or system whose failure to perform can be reasonably expected to cause the failure of the lif