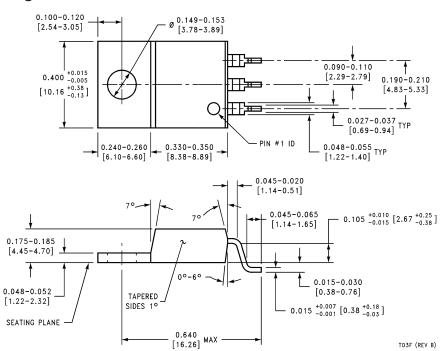

May 1999



**Transistor Outline (TO-220)** 

## 2 Lead Molded TO-220 NS Package Number T02D



### 2 Lead Molded TO-220 NS Package Number TA02A





#### 3 Lead Molded TO-220 NS Package Number T03A









## 3 Lead Molded TO-220 **NS Package Number T03F**



TO3F (REV B)

### 3 Lead Molded TO-220 NS Package Number TA03A









0.704 17.88





# 5 Lead Molded TO-220 NS Package Number TA05A



























#### **Notes**

#### LIFE SUPPORT POLICY

NATIONAL'S PRODUCTS ARE NOT AUTHORIZED FOR USE AS CRITICAL COMPONENTS IN LIFE SUPPORT DEVICES OR SYSTEMS WITHOUT THE EXPRESS WRITTEN APPROVAL OF THE PRESIDENT AND GENERAL COUNSEL OF NATIONAL SEMICONDUCTOR CORPORATION. As used herein:

- 1. Life support devices or systems are devices or systems which, (a) are intended for surgical implant into the body, or (b) support or sustain life, and whose failure to perform when properly used in accordance with instructions for use provided in the labeling, can be reasonably expected to result in a significant injury to the user.
- 2. A critical co