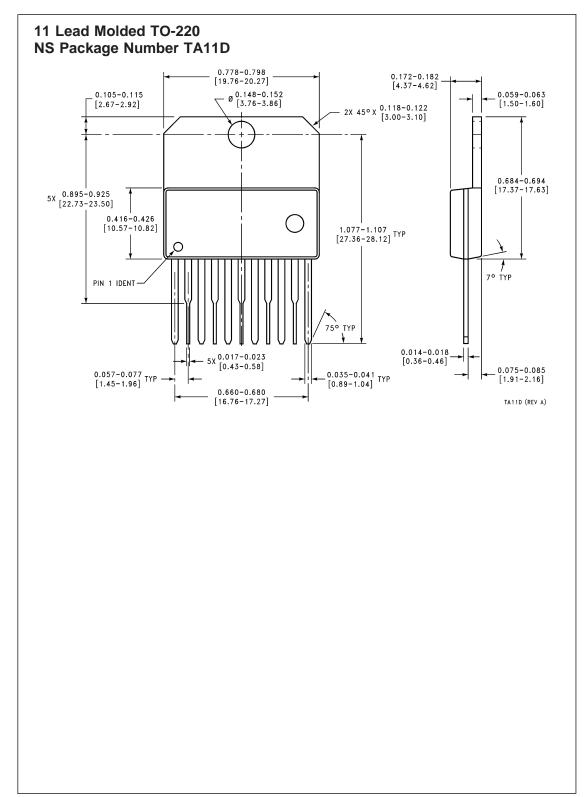

May 1999



**Transistor Outline (TO-220)** 

## 2 Lead Molded TO-220 NS Package Number T02D



### 2 Lead Molded TO-220 NS Package Number TA02A





#### 3 Lead Molded TO-220 NS Package Number T03A









## 3 Lead Molded TO-220 **NS Package Number T03F**



TO3F (REV B)

### 3 Lead Molded TO-220 NS Package Number TA03A









0.704 17.88





# 5 Lead Molded TO-220 NS Package Number TA05A



























#### **Notes**

#### LIFE SUPPORT POLICY

NATIONAL'S PRODUCTS ARE NOT AUTHORIZED FOR USE AS CRITICAL COMPONENTS IN LIFE SUPPORT DEVICES OR SYSTEMS WITHOUT THE EXPRESS WRITTEN APPROVAL OF THE PRESIDENT AND GENERAL COUNSEL OF NATIONAL SEMICONDUCTOR CORPORATION. As used herein:

- 1. Life support devices or systems are devices or systems which, (a) are intended for surgical implant into the body, or (b) support or sustain life, and whose failure to perform when properly used in accordance with instructions for use provided in the labeling, can be reasonably expected to result in a significant injury to the user.
- 2. A critical component is any component of a life support device or system whose failure to perform can be reasonably expected to cause the failure of the life support