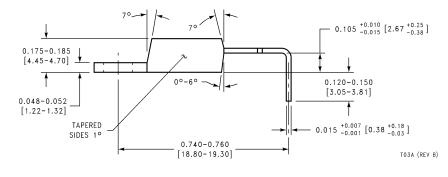

May 1999



**Transistor Outline (TO-220)** 

## 2 Lead Molded TO-220 NS Package Number T02D



### 2 Lead Molded TO-220 NS Package Number TA02A





#### 3 Lead Molded TO-220 NS Package Number T03A









## 3 Lead Molded TO-220 **NS Package Number T03F**



TO3F (REV B)

### 3 Lead Molded TO-220 NS Package Number TA03A









0.704 17.88





# 5 Lead Molded TO-220 NS Package Number TA05A



























#### **Notes**

#### LIFE SUPPORT POLICY

NATIONAL'S PRODUCTS ARE NOT AUTHORIZED FOR USE AS CRITICAL COMPONENTS IN LIFE SUPPORT DEVICES OR SYSTEMS WITHOUT THE EXPRESS WRITTEN APPROVAL OF THE PRESIDENT AND GENERAL COUNSEL OF NATIONAL SEMICONDUCTOR CORPORATION. As used herein:

- 1. Life support devices or systems are devices or systems which, (a) are intended for surgical implant into the body, or (b) support or sustain life, and whose failure to perform when properly used in accordance with instructions for use provided in the labeling, can be reasonably expected to resu