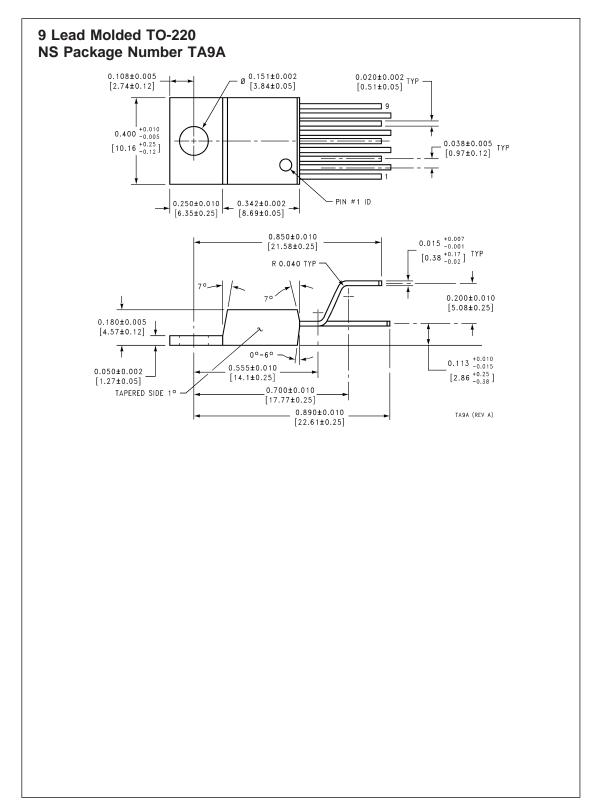

May 1999



**Transistor Outline (TO-220)** 

## 2 Lead Molded TO-220 NS Package Number T02D



### 2 Lead Molded TO-220 NS Package Number TA02A





#### 3 Lead Molded TO-220 NS Package Number T03A









## 3 Lead Molded TO-220 **NS Package Number T03F**



TO3F (REV B)

### 3 Lead Molded TO-220 NS Package Number TA03A









0.704 17.88





# 5 Lead Molded TO-220 NS Package Number TA05A



























#### **Notes**

#### LIFE SUPPORT POLICY

NATIONAL'S PRODUCTS ARE NOT AUTHORIZED FOR USE AS CRITICAL COMPONENTS IN LIFE SUPPORT DEVICES OR SYSTEMS WITHOUT THE EXPRESS WRITTEN APPROVAL OF THE PRESIDENT AND GENERAL COUNSEL OF NATIONAL SEMICONDUCTOR CORPORATION. As used herein:

- 1. Life support devices or systems are devices or systems which, (a) are intended for surgical implant into the body, or (b) support or sustain life, and whose failure to perform when properly used in accordance with instructions for use provided in the labeling, can be reasonably expected to result in a significant injury to the user.
- 2. A critical component is any component of a life support device or system whose failure to perform can be reasonably expected to cause the failure of the life