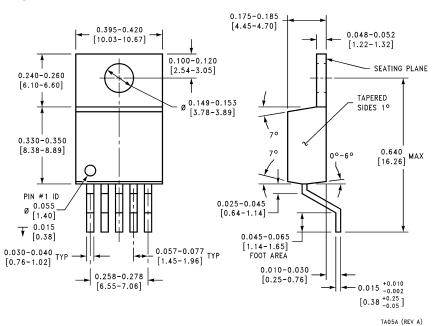

May 1999



**Transistor Outline (TO-220)** 

## 2 Lead Molded TO-220 NS Package Number T02D



### 2 Lead Molded TO-220 NS Package Number TA02A





#### 3 Lead Molded TO-220 NS Package Number T03A









## 3 Lead Molded TO-220 **NS Package Number T03F**



TO3F (REV B)

### 3 Lead Molded TO-220 NS Package Number TA03A









0.704 17.88





# 5 Lead Molded TO-220 NS Package Number TA05A



























#### **Notes**

#### LIFE SUPPORT POLICY

NATIONAL'S PRODUCTS ARE NOT AUTHORIZED FOR USE AS CRITICAL COMPONENTS IN LIFE SUPPORT DEVICES OR SYSTEMS WITHOUT THE EXPRESS WRITTEN APPROVAL OF THE PRESIDENT AND GENERAL COUNSEL OF NATIONAL SEMICONDUCTOR CORPORATION. As used herein:

- 1. Life support devices or systems are devices or systems which, (a) are intended for surgical implant into the body, or (b) support or sustain life, and whose failure to perform when properly used in accordance with instructions for use provided in the labeling, can be reasonably expected to result in a significant injury to the user.
- 2. A critical component is any component of a life support device or system whose failure to perform can be reasonably expected to cause the failure of the