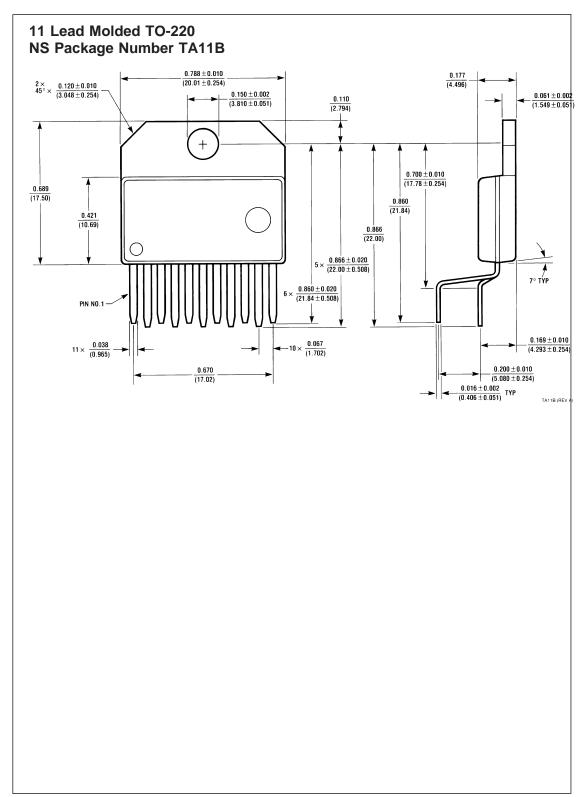

May 1999



**Transistor Outline (TO-220)** 

## 2 Lead Molded TO-220 NS Package Number T02D



### 2 Lead Molded TO-220 NS Package Number TA02A





#### 3 Lead Molded TO-220 NS Package Number T03A









## 3 Lead Molded TO-220 **NS Package Number T03F**



TO3F (REV B)

### 3 Lead Molded TO-220 NS Package Number TA03A









0.704 17.88





# 5 Lead Molded TO-220 NS Package Number TA05A



























#### **Notes**

#### LIFE SUPPORT POLICY

NATIONAL'S PRODUCTS ARE NOT AUTHORIZED FOR USE AS CRITICAL COMPONENTS IN LIFE SUPPORT DEVICES OR SYSTEMS WITHOUT THE EXPRESS WRITTEN APPROVAL OF THE PRESIDENT AND GENERAL COUNSEL OF NATIONAL SEMICONDUCTOR CORPORATION. As used herein:

- 1. Life support devices or systems are devices or systems which, (a) are intended for surgical implant into the body, or (b) support or sustain life, and whose failure to perform when properly used in accordance with instructions for use provided in the labeling, can be reasonably expected to result in a significant injury to the user.
- 2. A critical component is any component of a life support device or system whose failure to perform can be reasonably expected to cause the failure of the life supp