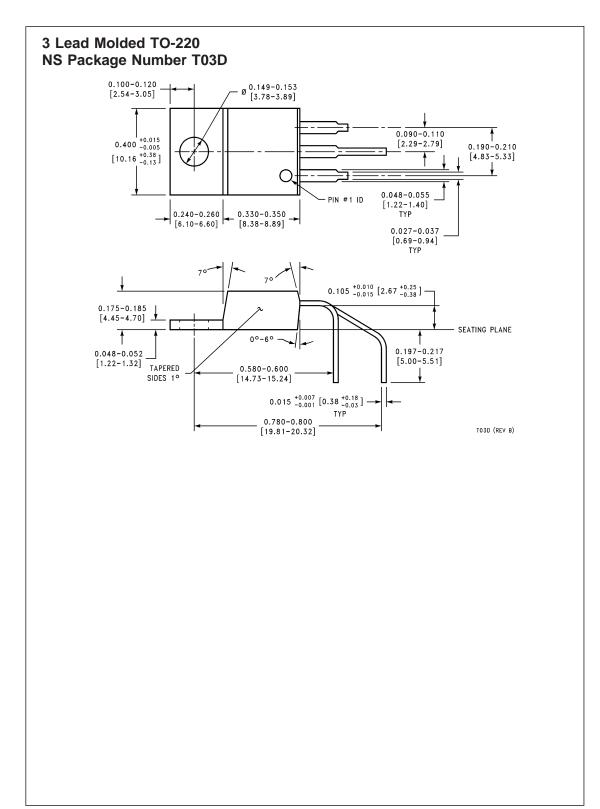

May 1999



**Transistor Outline (TO-220)** 

## 2 Lead Molded TO-220 NS Package Number T02D



### 2 Lead Molded TO-220 NS Package Number TA02A





#### 3 Lead Molded TO-220 NS Package Number T03A









## 3 Lead Molded TO-220 **NS Package Number T03F**



TO3F (REV B)

### 3 Lead Molded TO-220 NS Package Number TA03A









0.704 17.88





# 5 Lead Molded TO-220 NS Package Number TA05A



























#### **Notes**

#### LIFE SUPPORT POLICY

NATIONAL'S PRODUCTS ARE NOT AUTHORIZED FOR USE AS CRITICAL COMPONENTS IN LIFE SUPPORT DEVICES OR SYSTEMS WITHOUT THE EXPRESS WRITTEN APPROVAL OF THE PRESIDENT AND GENERAL COUNSEL OF NATIONAL SEMICONDUCTOR CORPORATION. As used herein:

- 1. Life support devices or systems are devices or systems which, (a) are intended for surgical implant into the body, or (b) support or sustain life, and whose failure to perform when properly used in accordance with instructions for use provided in the labeling, can be reasonably expected to result i