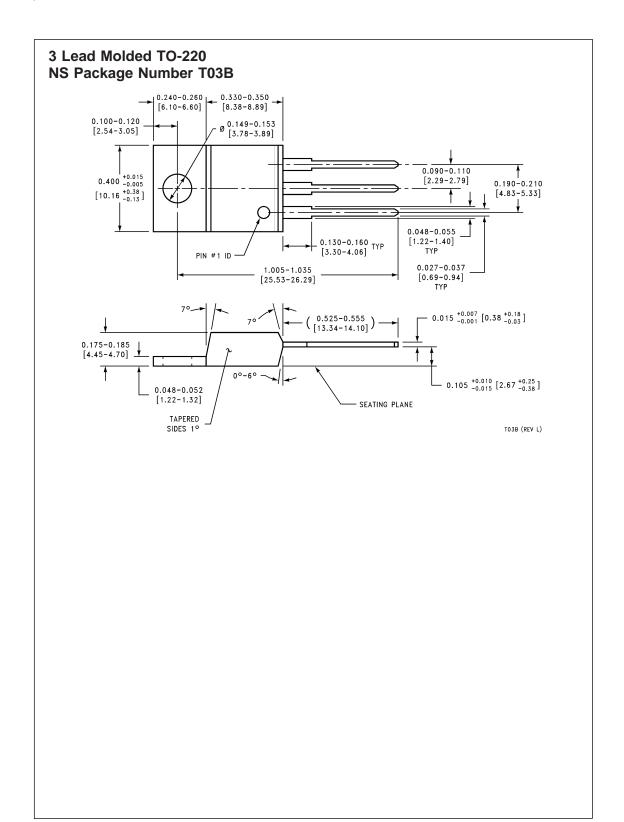

May 1999



**Transistor Outline (TO-220)** 

## 2 Lead Molded TO-220 NS Package Number T02D



### 2 Lead Molded TO-220 NS Package Number TA02A





#### 3 Lead Molded TO-220 NS Package Number T03A









## 3 Lead Molded TO-220 **NS Package Number T03F**



TO3F (REV B)

### 3 Lead Molded TO-220 NS Package Number TA03A









0.704 17.88





# 5 Lead Molded TO-220 NS Package Number TA05A



























#### **Notes**

#### LIFE SUPPORT POLICY

NATIONAL'S PRODUCTS ARE NOT AUTHORIZED FOR USE AS CRITICAL COMPONENTS IN LIFE SUPPORT DEVICES OR SYSTEMS WITHOUT THE EXPRESS WRITTEN APPROVAL OF THE PRESIDENT AND GENERAL COUNSEL OF NATIONAL SEMICONDUCTOR CORPORATION. As used herein:

- 1. Life support devices or systems are devices or systems which, (a) are intended for surgical implant into the body, or (b) support or sustain life, and whose failure to perform when properly used in accordance with instructions for use provided in the labeling, can be reasonably expected to result