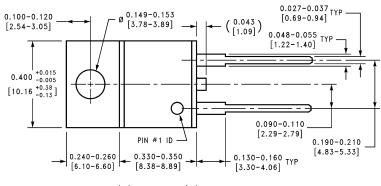

May 1999



**Transistor Outline (TO-220)** 

## 2 Lead Molded TO-220 NS Package Number T02D



### 2 Lead Molded TO-220 NS Package Number TA02A





#### 3 Lead Molded TO-220 NS Package Number T03A









## 3 Lead Molded TO-220 **NS Package Number T03F**



TO3F (REV B)

### 3 Lead Molded TO-220 NS Package Number TA03A









0.704 17.88





# 5 Lead Molded TO-220 NS Package Number TA05A



























#### **Notes**

#### LIFE SUPPORT POLICY

NATIONAL'S PRODUCTS ARE NOT AUTHORIZED FOR USE AS CRITICAL COMPONENTS IN LIFE SUPPORT DEVICES OR SYSTEMS WITHOUT THE EXPRESS WRITTEN APPROVAL OF THE PRESIDENT AND GENERAL COUNSEL OF NATIONAL SEMICONDUCTOR CORPORATION. As used herein:

- 1. Life support devices or systems are devices or systems which, (a) are intended for surgical implant into the body, or (b) support or sustain life, and whose failure to perform when properly used in accordance with instructions for use prov