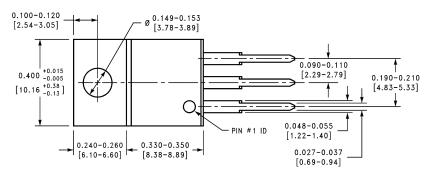

May 1999



**Transistor Outline (TO-220)** 

## 2 Lead Molded TO-220 NS Package Number T02D



### 2 Lead Molded TO-220 NS Package Number TA02A





#### 3 Lead Molded TO-220 NS Package Number T03A









## 3 Lead Molded TO-220 **NS Package Number T03F**



TO3F (REV B)

### 3 Lead Molded TO-220 NS Package Number TA03A









0.704 17.88





# 5 Lead Molded TO-220 NS Package Number TA05A



























#### **Notes**

#### LIFE SUPPORT POLICY

NATIONAL'S PRODUCTS ARE NOT AUTHORIZED FOR USE AS CRITICAL COMPONENTS IN LIFE SUPPORT DEVICES OR SYSTEMS WITHOUT THE EXPRESS WRITTEN APPROVAL OF THE PRESIDENT AND GENERAL COUNSEL OF NATIONAL SEMICONDUCTOR CORPORATION. As used herein:

- 1. Life support devices or systems are devices or systems which, (a) are intended for surgical implant into the body, or (b) support or sustain life, and whose failure to perform when properly used in accordance with instructions for use provided in the labeling, can be reasonably expected to result in a significant injury to the user.
- 2. A critical component is any component of a life support device or system whose