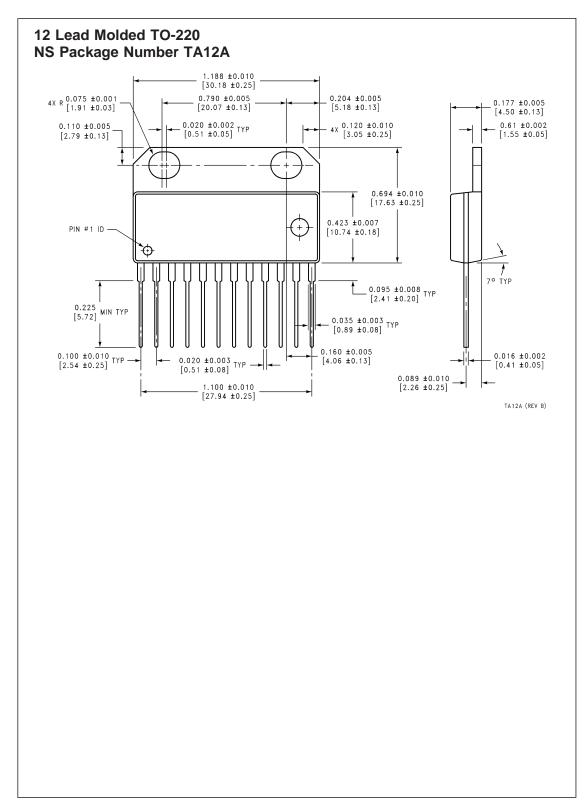

May 1999



**Transistor Outline (TO-220)** 

## 2 Lead Molded TO-220 NS Package Number T02D



### 2 Lead Molded TO-220 NS Package Number TA02A





#### 3 Lead Molded TO-220 NS Package Number T03A









## 3 Lead Molded TO-220 **NS Package Number T03F**



TO3F (REV B)

### 3 Lead Molded TO-220 NS Package Number TA03A









0.704 17.88





# 5 Lead Molded TO-220 NS Package Number TA05A



























#### **Notes**

#### LIFE SUPPORT POLICY

NATIONAL'S PRODUCTS ARE NOT AUTHORIZED FOR USE AS CRITICAL COMPONENTS IN LIFE SUPPORT DEVICES OR SYSTEMS WITHOUT THE EXPRESS WRITTEN APPROVAL OF THE PRESIDENT AND GENERAL COUNSEL OF NATIONAL SEMICONDUCTOR CORPORATION. As used herein:

- 1. Life support devices or systems are devices or systems which, (a) are intended for surgical implant into the body, or (b) support or sustain life, and whose failure to perform when properly used in accordance with instructions for use provided in the labeling, can be reasonably expected to result in a significant injury to the user.
- 2. A critical component is any component of a life support device or system whose failure to perform can be reasonably expected to cause the failure of the life support devi