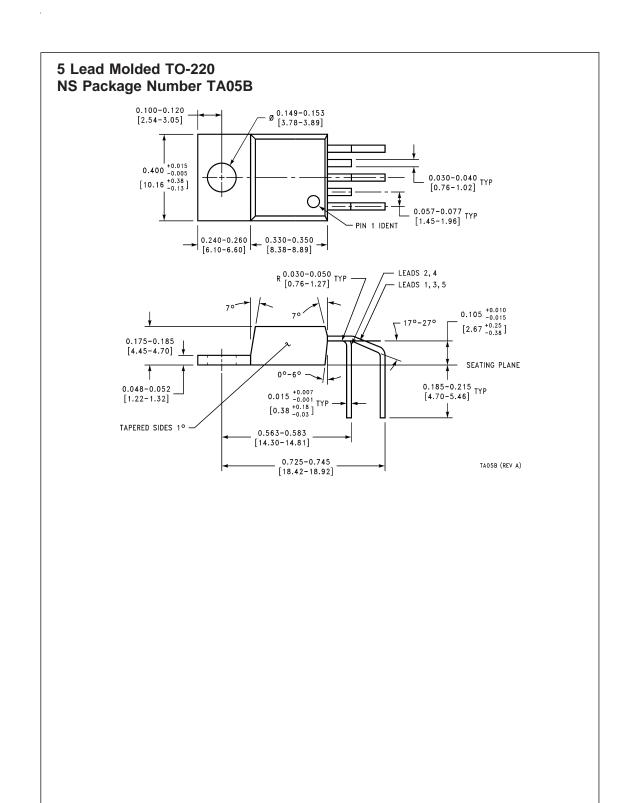

May 1999



**Transistor Outline (TO-220)** 

## 2 Lead Molded TO-220 NS Package Number T02D



### 2 Lead Molded TO-220 NS Package Number TA02A





#### 3 Lead Molded TO-220 NS Package Number T03A









## 3 Lead Molded TO-220 **NS Package Number T03F**



TO3F (REV B)

### 3 Lead Molded TO-220 NS Package Number TA03A









0.704 17.88





# 5 Lead Molded TO-220 NS Package Number TA05A



























#### **Notes**

#### LIFE SUPPORT POLICY

NATIONAL'S PRODUCTS ARE NOT AUTHORIZED FOR USE AS CRITICAL COMPONENTS IN LIFE SUPPORT DEVICES OR SYSTEMS WITHOUT THE EXPRESS WRITTEN APPROVAL OF THE PRESIDENT AND GENERAL COUNSEL OF NATIONAL SEMICONDUCTOR CORPORATION. As used herein:

- 1. Life support devices or systems are devices or systems which, (a) are intended for surgical implant into the body, or (b) support or sustain life, and whose failure to perform when properly used in accordance with instructions for use provided in the labeling, can be reasonably expected to result in a significant injury to the user.
- 2. A critical component is any component of a life support device or system whose failure to perform can be reasonably expected to cause the failure of the l