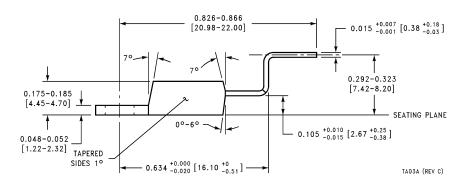

May 1999



**Transistor Outline (TO-220)** 

## 2 Lead Molded TO-220 NS Package Number T02D



### 2 Lead Molded TO-220 NS Package Number TA02A





#### 3 Lead Molded TO-220 NS Package Number T03A









## 3 Lead Molded TO-220 **NS Package Number T03F**



TO3F (REV B)

### 3 Lead Molded TO-220 NS Package Number TA03A









0.704 17.88





# 5 Lead Molded TO-220 NS Package Number TA05A



























#### **Notes**

#### LIFE SUPPORT POLICY

NATIONAL'S PRODUCTS ARE NOT AUTHORIZED FOR USE AS CRITICAL COMPONENTS IN LIFE SUPPORT DEVICES OR SYSTEMS WITHOUT THE EXPRESS WRITTEN APPROVAL OF THE PRESIDENT AND GENERAL COUNSEL OF NATIONAL SEMICONDUCTOR CORPORATION. As used herein:

- 1. Life support devices or systems are devices or systems which, (a) are intended for surgical implant into the body, or (b) support or sustain life, and whose failure to perform when properly used in accordance with instructions for use provided in the labeling, can be reasonably expected to result in a significant injury to the user.
- 2. A critical component is any component of a life support device or system whose fa