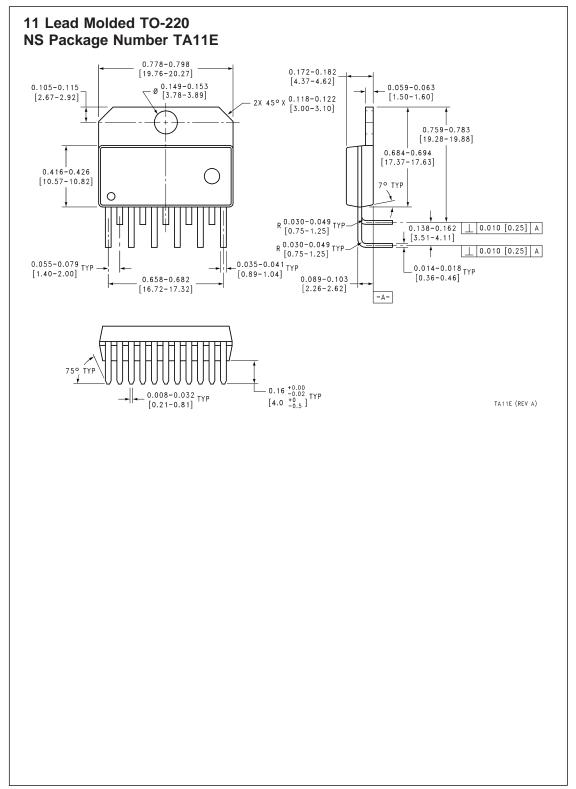

May 1999



**Transistor Outline (TO-220)** 

## 2 Lead Molded TO-220 NS Package Number T02D



### 2 Lead Molded TO-220 NS Package Number TA02A





#### 3 Lead Molded TO-220 NS Package Number T03A









## 3 Lead Molded TO-220 **NS Package Number T03F**



TO3F (REV B)

### 3 Lead Molded TO-220 NS Package Number TA03A









0.704 17.88





# 5 Lead Molded TO-220 NS Package Number TA05A



























#### **Notes**

#### LIFE SUPPORT POLICY

NATIONAL'S PRODUCTS ARE NOT AUTHORIZED FOR USE AS CRITICAL COMPONENTS IN LIFE SUPPORT DEVICES OR SYSTEMS WITHOUT THE EXPRESS WRITTEN APPROVAL OF THE PRESIDENT AND GENERAL COUNSEL OF NATIONAL SEMICONDUCTOR CORPORATION. As used herein:

- 1. Life support devices or systems are devices or systems which, (a) are intended for surgical implant into the body, or (b) support or sustain life, and whose failure to perform when properly used in accordance with instructions for use provided in the labeling, can be reasonably expected to result in a significant injury to the user.
- 2. A critical component is any component of a life support device or system whose failure to perform can be reasonably expected to cause the failure of the life support de