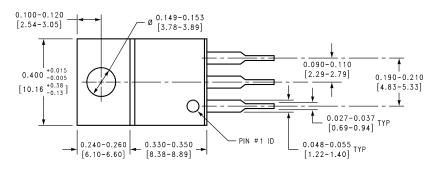

May 1999



**Transistor Outline (TO-220)** 

## 2 Lead Molded TO-220 NS Package Number T02D



### 2 Lead Molded TO-220 NS Package Number TA02A





#### 3 Lead Molded TO-220 NS Package Number T03A









## 3 Lead Molded TO-220 **NS Package Number T03F**



TO3F (REV B)

### 3 Lead Molded TO-220 NS Package Number TA03A









0.704 17.88





# 5 Lead Molded TO-220 NS Package Number TA05A



























#### **Notes**

#### LIFE SUPPORT POLICY

NATIONAL'S PRODUCTS ARE NOT AUTHORIZED FOR USE AS CRITICAL COMPONENTS IN LIFE SUPPORT DEVICES OR SYSTEMS WITHOUT THE EXPRESS WRITTEN APPROVAL OF THE PRESIDENT AND GENERAL COUNSEL OF NATIONAL SEMICONDUCTOR CORPORATION. As used herein:

- 1. Life support devices or systems are devices or systems which, (a) are intended for surgical implant into the body, or (b) support or sustain life, and whose failure to perform when properly used in accordance with instructions for use provided in the labeling, can be reasonably expected to re